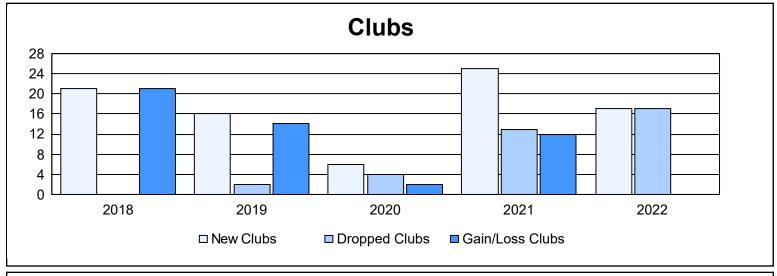

District 321A2 As of June 2022 Cumulative

| Year      | New<br>Clubs | Dropped<br>Clubs | Gain/<br>Loss<br>Clubs | New<br>Members | Charter<br>Members | Reinstate<br>Members | Transfer<br>Members | Total<br>Member<br>Added | Total<br>Members<br>Dropped | Gain/<br>Loss<br>Members |
|-----------|--------------|------------------|------------------------|----------------|--------------------|----------------------|---------------------|--------------------------|-----------------------------|--------------------------|
| 2017-2018 | 21           | 0                | 21                     | 820            | 494                | 55                   | 22                  | 1,391                    | 926                         | 465                      |
| 2018-2019 | 16           | 2                | 14                     | 590            | 470                | 178                  | 62                  | 1,300                    | 1,109                       | 191                      |
| 2019-2020 | 6            | 4                | 2                      | 252            | 180                | 94                   | 24                  | 550                      | 1,816                       | -1,266                   |
| 2020-2021 | 25           | 13               | 12                     | 680            | 887                | 285                  | 21                  | 1,873                    | 772                         | 1,101                    |
| 2021-2022 | 17           | 17               | 0                      | 876            | 518                | 133                  | 19                  | 1,546                    | 1,257                       | 289                      |
| Average   | 17           | 7                | 10                     | 644            | 510                | 149                  | 30                  | 1,332                    | 1,176                       | 156                      |