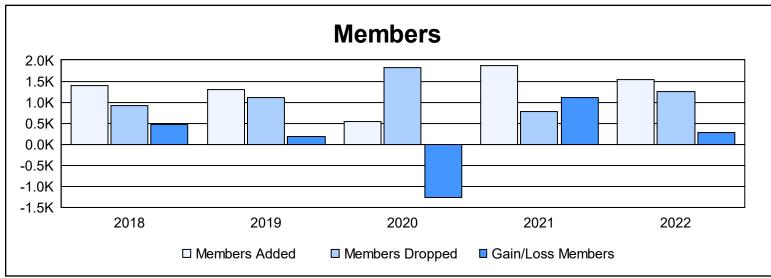

District 321A2 As of June 2022 Cumulative

| Year      | New<br>Clubs | Dropped<br>Clubs | Gain/<br>Loss<br>Clubs | New<br>Members | Charter<br>Members | Reinstate<br>Members | Transfer<br>Members | Total<br>Member<br>Added | Total<br>Members<br>Dropped | Gain/<br>Loss<br>Members |
|-----------|--------------|------------------|------------------------|----------------|--------------------|----------------------|---------------------|--------------------------|-----------------------------|--------------------------|
| 2017-2018 | 21           | 0                | 21                     | 820            | 494                | 55                   | 22                  | 1,391                    | 926                         | 465                      |
| 2018-2019 | 16           | 2                | 14                     | 590            | 470                | 178                  | 62                  | 1,300                    | 1,109                       | 191                      |
| 2019-2020 | 6            | 4                | 2                      | 252            | 180                | 94                   | 24                  | 550                      | 1,816                       | -1,266                   |
| 2020-2021 | 25           | 13               | 12                     | 680            | 887                | 285                  | 21                  | 1,873                    | 772                         | 1,101                    |
| 2021-2022 | 17           | 17               | 0                      | 876            | 518                | 133                  | 19                  | 1,546                    | 1,257                       | 289                      |
| Average   | 17           | 7                | 10                     | 644            | 510                | 149                  | 30                  | 1,332                    | 1,176                       | 156                      |